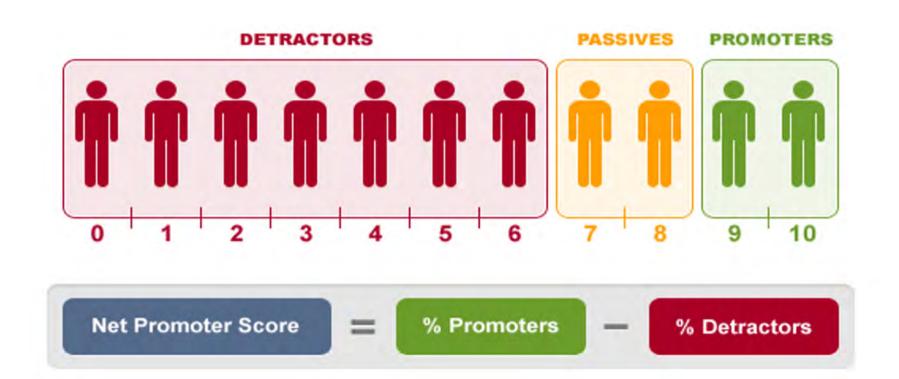

### Net Promoter Score

#### NPS poses the ultimate question:

"How likely would you be to recommend riding TARC to a friend or neighbor?"

**Net Promoter Score** 

# Net Promoter Score: The Metric

Assesses loyalty and word of mouth favorability among customers

Introduced in the Harvard Business Review

Allows for performance comparisons between organizations across different business sectors