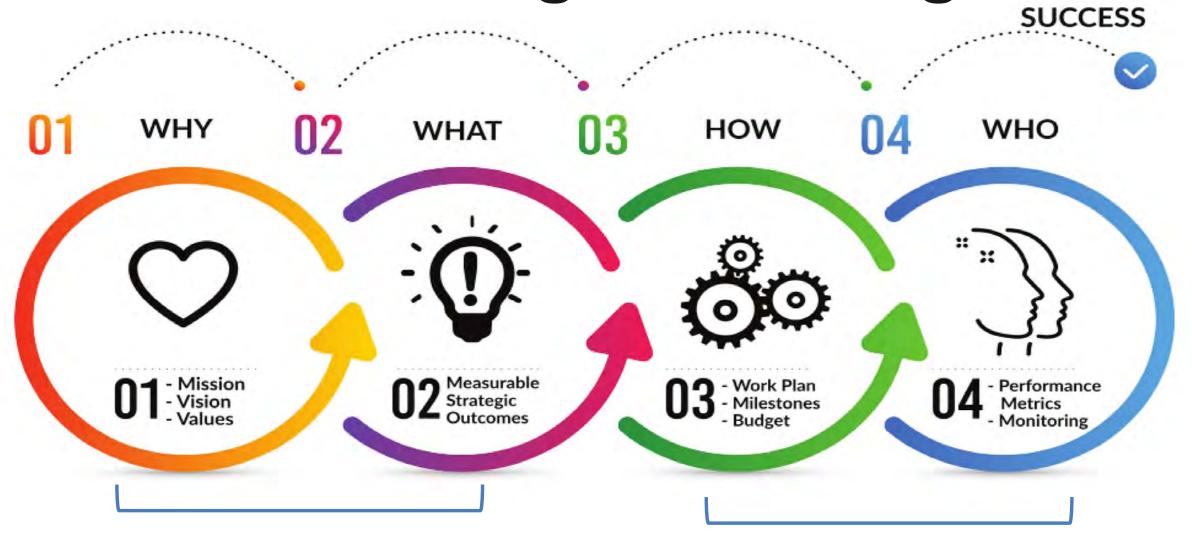

# Best Practice: Strategic Planning and Performance Management

Key Steps

1 Define Success Outcomes

Develop Work Plan (Tactics)

- 3 Create Organizational Scorecard
- 4 Populate Information Systems
- 5 Performance Management Dashboard
- 6 Establish Quarterly Reporting Cadence
- 7 Cultivate a Culture of Improvement

## Defining Success

Strategic Areas of Focus & Success Outcomes

How can TARC clearly define what must happen in the short term to accomplish its broader mission and vision?