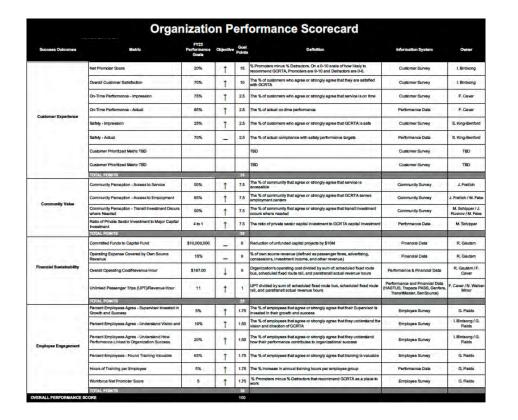

### Performance Scorecards

- 1. Designed to Deliver Success Outcomes
- 2. Prioritized Metrics With Goals
- 3. Supporting Information Systems
- 4. Serves as a template for public reporting
- 5. Creates a culture of ownership

### Elements of a Performance Scorecard

Internal Alignment, External Reporting

### Organizational Level Performance Scorecard