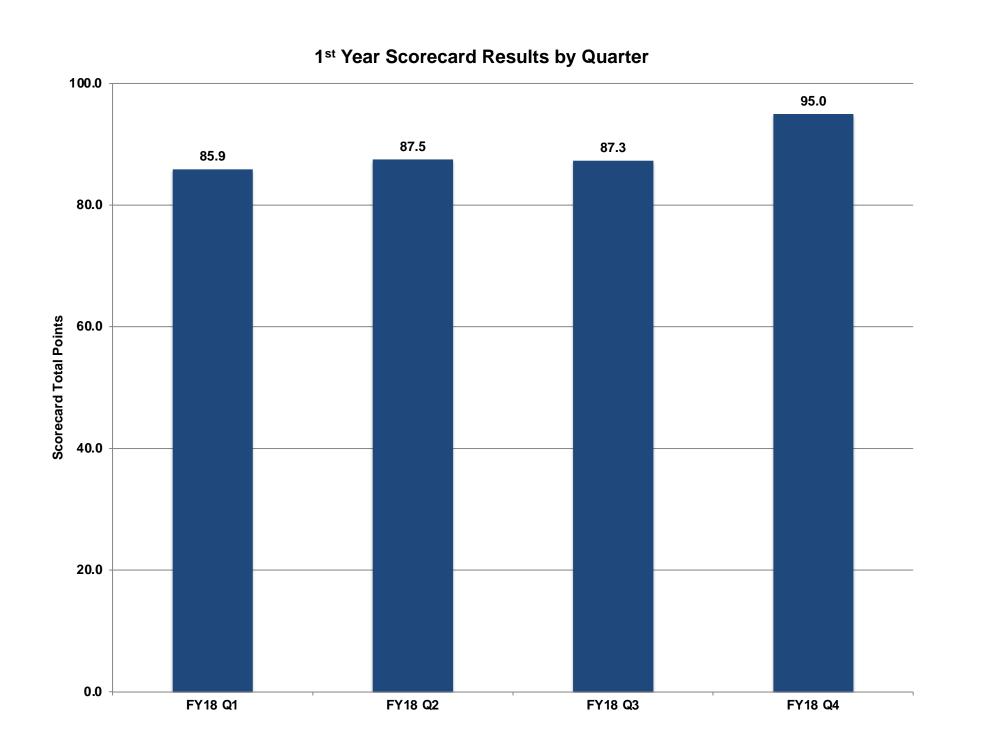

# Getting Started An Agency's 1<sup>st</sup> Results Report

Overall performance improved throughout the 1<sup>st</sup> year, as a culture of improvement was instilled.