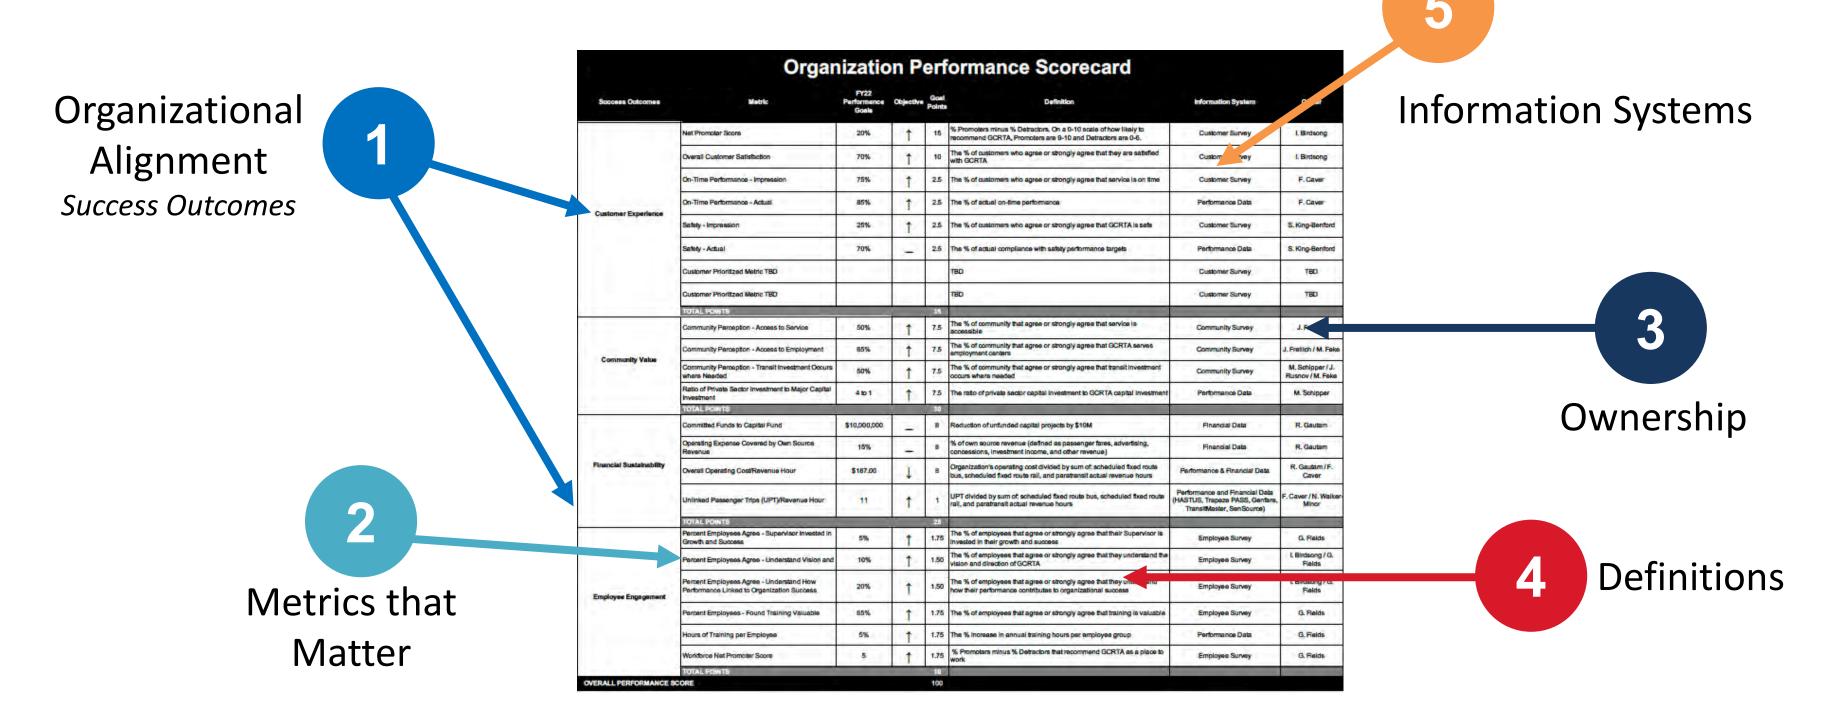

### Performance Scorecards

- 1. Designed to Deliver Success Outcomes
- 2. Prioritized Metrics With Goals
- 3. Supporting Information Systems
- 4. Serves as a template for public reporting
- 5. Creates a culture of ownership

### Elements of a Performance Scorecard

Internal Alignment, External Reporting

### Organizational Level Performance Scorecard