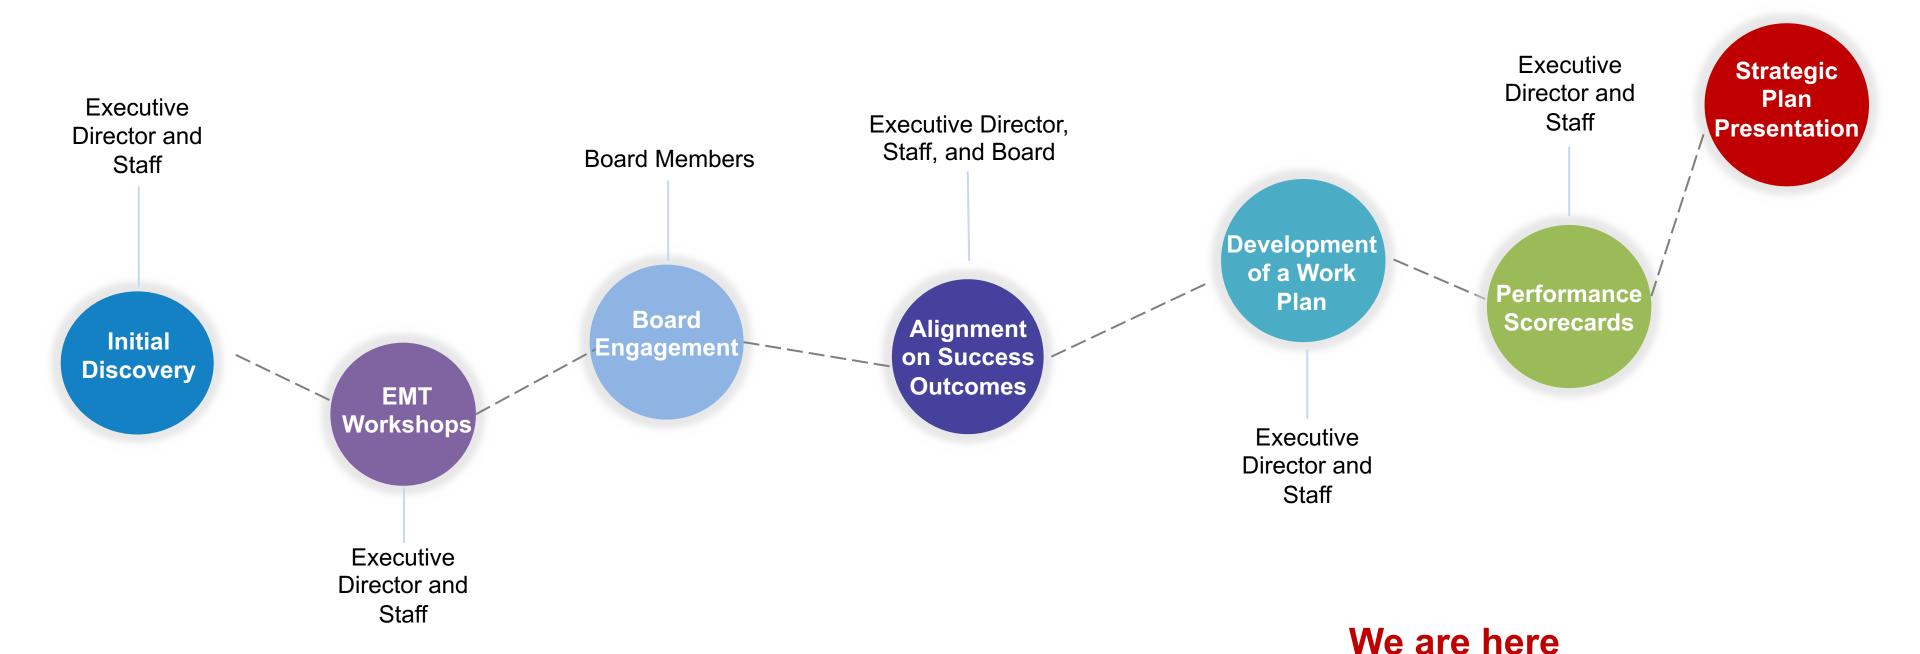

# Best Practice: Engagement for Strategic Plan Development

#### **Initial Development**

- Focused more on setting up the structure and framework for making strategic decisions
- Heavy internal engagement through meetings, workshops, all-hands meetings
- Leverages existing survey data, plans, and studies to inform direction
- Board engagement to test ideas and messaging

#### **Initial Discovery**

Staff Workshops & Board Engagement

FY22 Budget & Annual Report

Work Sessions with Management Team

Four (4) Tactic Brainstorming Sessions by Area of Focus