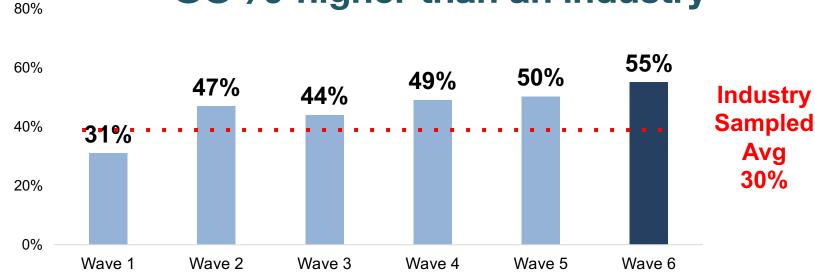

### Ultimate Impact on Customer Satisfaction Outcomes

100%

Wave 6
Fixed Route NPS

#### **Comparison to Industry**