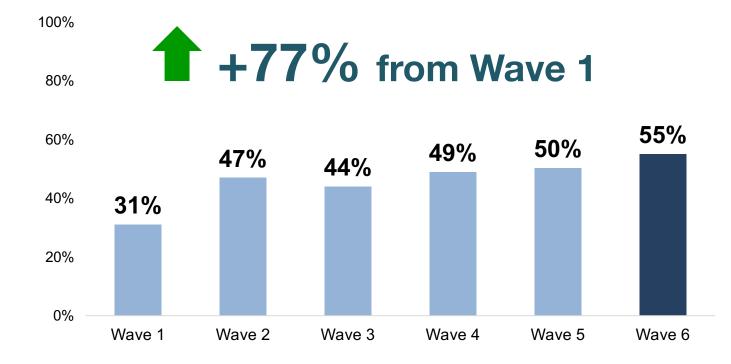

## Communicated

 Started communicating to our customers about our cleaning efforts through video and social media

As a result of their organizational focus, customer satisfaction with cleanliness improved 11% from Wave 4 to 6

# Customer Satisfaction with Vehicle Cleanliness

100% 80% 72% 70% 70% 69% 67% 63% 60% 40% 20% 0%

Wave 3

Wave 4

Wave 5

Wave 1

Wave 2

Wave 6