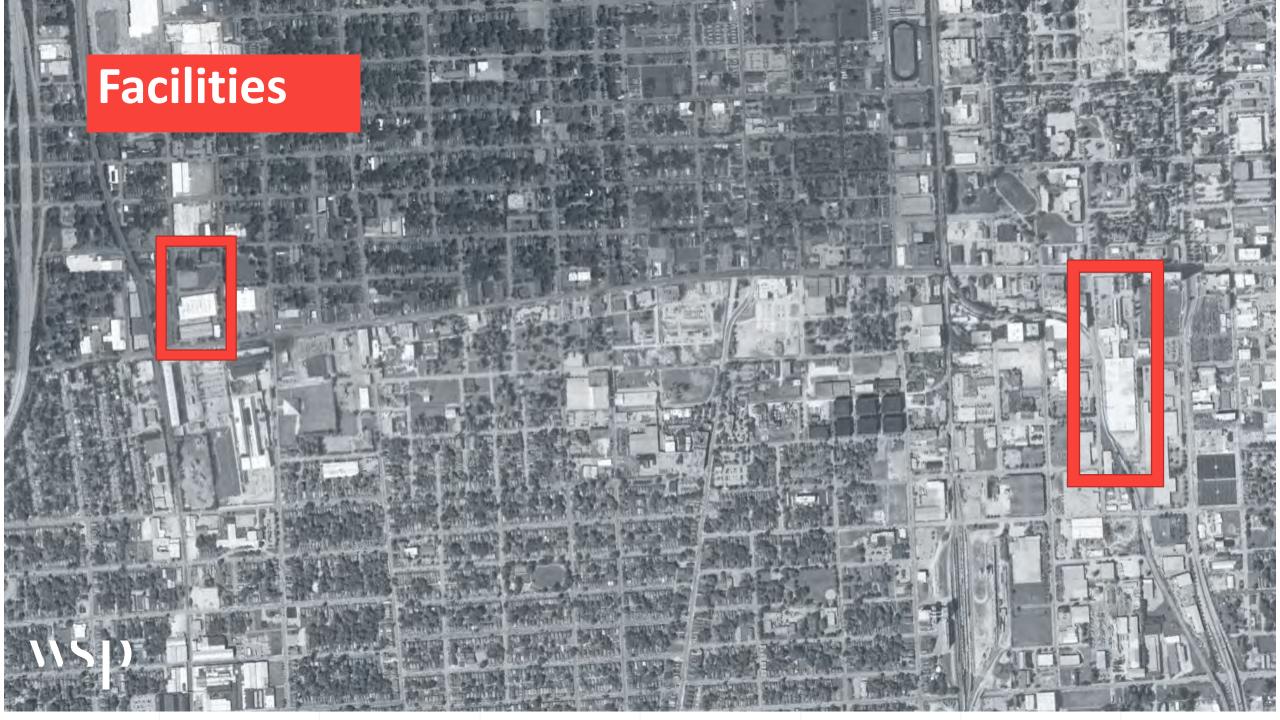

# **Facilities: HFCB**

- Indoor bus storage areas required mechanical exhaust ventilation or sufficient natural ventilation
- Sprinklers required (currently exist)
- Site constraints at 1000 Broadway may preclude addition of fueling facility; would require a major reorganization of the campus
- 2900 Broadway may have more room for fueling facility
- Fueling at 2900 Broadway and other O&M functions at 1000 Broadway presents major logistical challenges and increase operating costs

# **Summary of Findings So Far**

- 1:1 diesel to HFCB is achievable; does not require a larger fleet to operate existing service.
- Significant up-front but one-time only infrastructure costs.
- Because of volatility, production/fueling facility requires sufficient space and buffers
- May not be able to be accommodated at 1000 Broadway
- 2900 Broadway may have more room but presents major logistical challenges to operations.