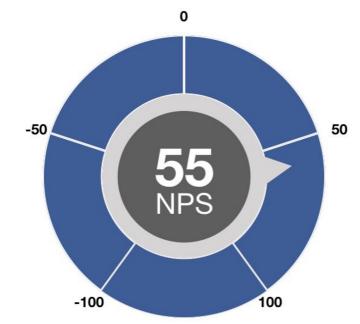

### Ultimate Impact on Customer Satisfaction Outcomes

100%

Wave 6
Fixed Route NPS

#### **NPS Trend Over Time**