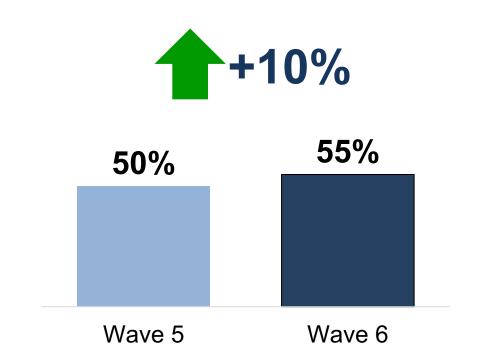

### Ultimate Impact on Customer Satisfaction Outcomes

100%

Wave 6
Fixed Route NPS

#### **Comparison to Wave 5**