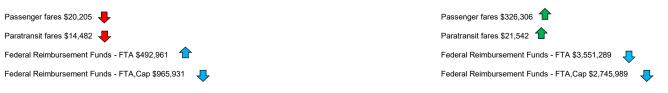

## Current Month Revenues Compared to Budget

Total Operating Revenues are under budget \$54,529 (pg. 2, line 9) due to most revenues being under budget. Total Non-Operating Revenues (Subsidies) are over budget \$351,971 (pg. 2, line 16) mainly due to applying more Federal Reimbursement Funds-FTA due to Operating Expenses being over budget and Operating Revenues being under budget. Total Capital Contributions are under budget \$1,274,747 (pg. 2, line 25) mainly due to timing of Facility Rehab & Info System projects. Total Revenues with Capital are under budget \$977,305 (pg. 2, line 27) as mentioned in the above.

## YTD Revenues Compared to Budget

Total Operating Revenues are over budget \$449,692 (pg. 2 line 9) mainly due to most Operating Revenues being over budget. Total Non-Operating Revenues (Subsidies) are under budget \$3,503,389 (pg. 2, line 16) mainly due to applying less Federal Reimbursement Funds-FTA due to Operating Expenses being under budget. Total Capital Contributions are under budget \$3,540,586 (pg. 2, line 25) mainly due to timing of Facility Rehab and Info System projects. Total Revenues with Capital are under budget \$6,594,284 (pg. 2, line 27) mainly due to applying less Subsidies and Capital Contributions.