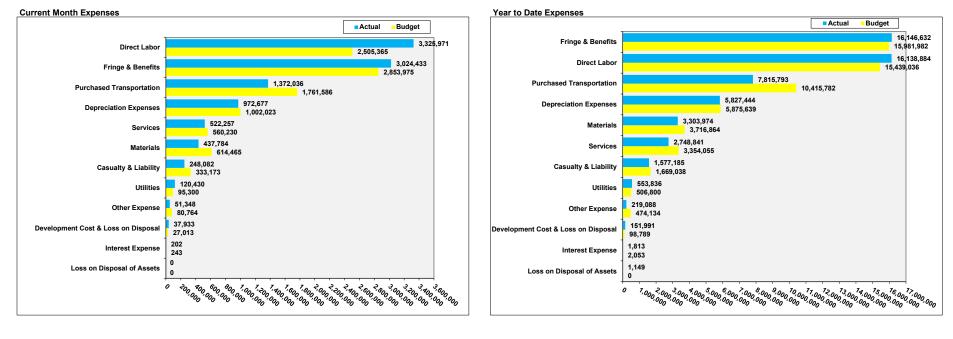

## **Current Month Expenses Compared to Budget**

Total Operating Expenses are over budget \$297,442 (pg. 2, line 41) mainly due to retro pay back to September 2020 being paid out for the Collective Bargaining Agreement and offset by Purchased Transportation being under budget \$389,550 (pg. 2, line 38). Total Capital Expenses are under budget \$18,426 (pg. 2, line 48) compared to budget. Total Expenses with Capital are over budget \$279,016 (pg. 2, line 50) due to Operating Expenses being over and offset by Depreciation Expenses being under Budget.

## YTD Expenses Compared to Budget

Total Operating Expenses are under budget \$3,053,697 (pg. 2, line 41) mainly due to all expenses being under budget except Direct Labor, Fringe & Benefits and Utilities. Total Capital Expenses are over budget \$6,156 (pg. 2, line 48) compared to budget. Total Expenses with Capital are under budget \$3,047,541 (pg. 2, line 50) due to Operating Expenses being under budget.