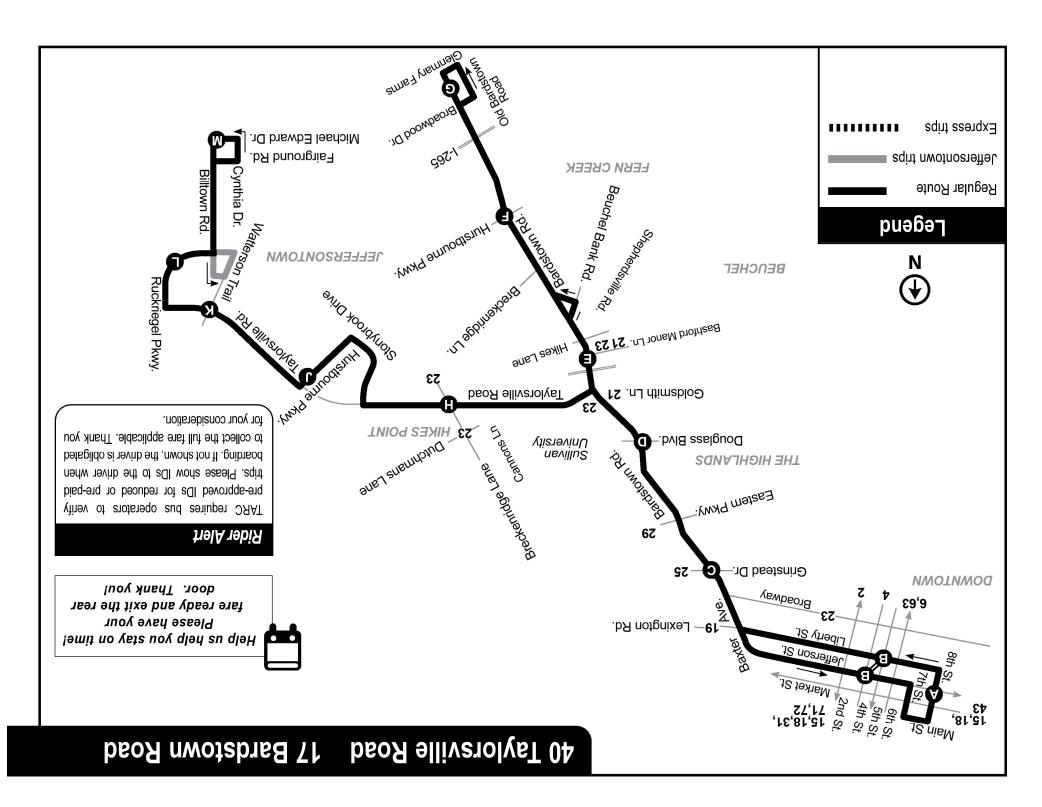

# Taylorsville Road

For your convenience, this folder shows Route #17 trips serving Route #40 stops between downtown and Bardstown Road at Taylorsville Road.

For your convenience, if folder shows oute #17 trips ng Route #40 tops between Downtown Louisville Highlands
Bowman Field
Hikes Point
Stonybrook
Jeffersontown
Buechel

Fern Creek Glenmary Farms