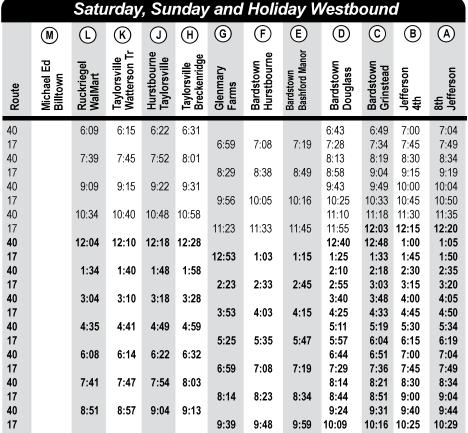

## How to read this schedule

- · Locate the timetable for the day and time of your travel.
- Determine your destination to the nearest inter section listed at the top of the timetable.
- · Look down the timetable to the time you need to arrive.
- Determine the location where you will board the bus.
- Read left across the timetable to your boarding point to determine what time you will need to catch the bus in order to arrive at your destination on time.